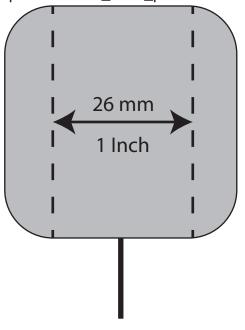

## Important Guidelines for Self Adhesive Tens Pads Application

- Body hair should be removed where tens pads are applied.
- Trim pads to 26mm in width. Please see diagram.
- · Clean skin with alcohol pad.
- Moisten both skin and tens pad with two or three drops of water prior to applying tens pads to skin. In one does not feel anything when the device is operating, it's because of a poor connection between the pad and your skin.
- If kept clean tens pads can be reused for up to a week.
- The red and green bi-color LED indicator does not illuminate when the electrode cord is plugged into the device. This is to conserve batter power.
- Please follow Bob Beck's guidelines for proper useage. Links to both Becks lecture and handout can be accessed from my web site at the following URL: